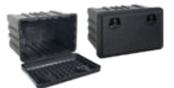

# **CNtLuggageGaskets**

TPE Based Gaskets

- It is human and environmentally friendly, does not contain carcinogens.
- It is 100% recyclable, does not pollute the nature. It can be produced in the desired color.
- It withstands harsh weather conditions thanks to its high UV and ozone resistance.
- It maintains its dimensional stability in hot or cold conditions; It works smoothly in a wide temperature range.
- It's clean; it does not pollute or bleed oil on the products.
- Inflammability can be achieved; Test results per DIN 4102-01 standard can be presented.
- Can be produced Co-ex or tri-ex.
- Compliant with European Standards ROSH, PAH, REACH, and RAL.

**Electrical Panel** 

Barrel Caps

Fire-Extinguisher Boxes

**Lighting System** 

Food Boxes

**Tool Boxes** 

Trailer Tool Boxes

Solar Systems