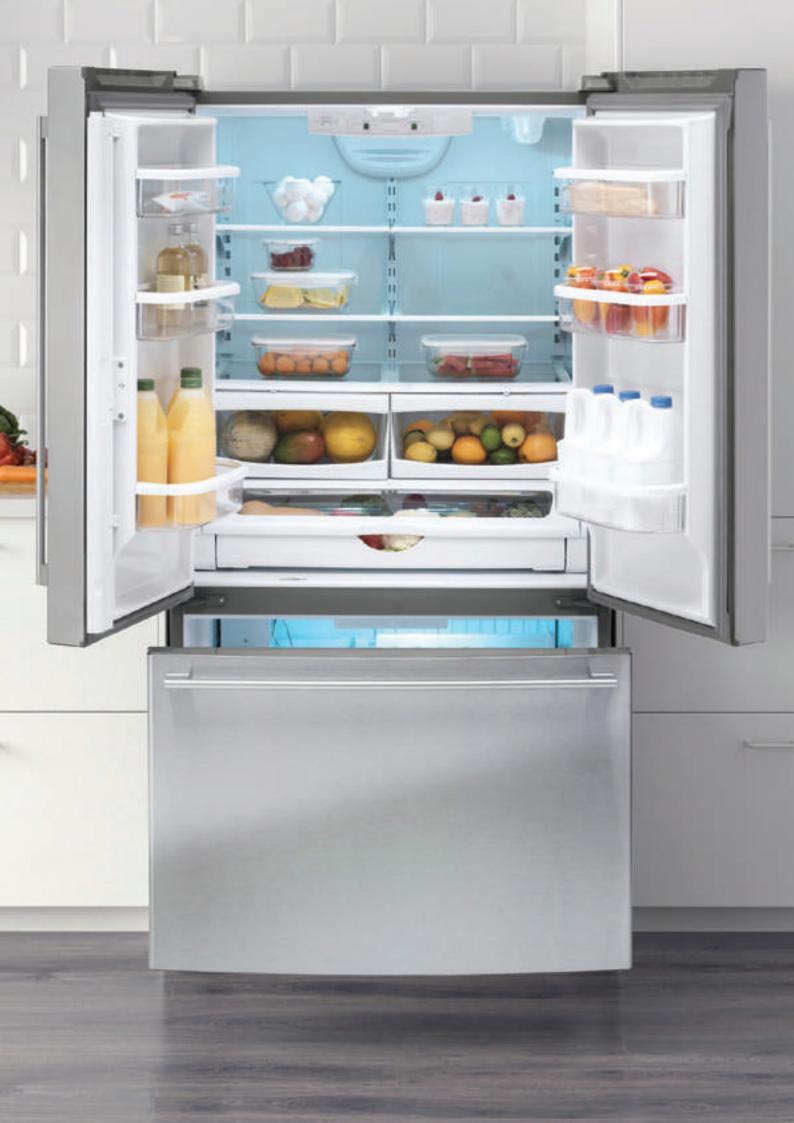

# **CNtRefrigeratorGaskets**

TPE Based Gaskets

- Eco-friendly.
- Compatible with food and human health.
- Maintains the compression set even in low temperatures.
- No need for hot-gas application in refrigerators.
- It has a low heat transfer coefficient.
- It does not need a conditioned environment during assembly.
- Easy installation.
- Excellent Thermal corner welding can be achieved.
- Excellent compression set.
- High UV-Ozone resistance.
- Excellent cold and hot resistance.
- 100% recyclable.
- Wide range of hardness (20 ShA-65 ShD).
- Colorable.
- REACH, RoHS and PAHs compatible.