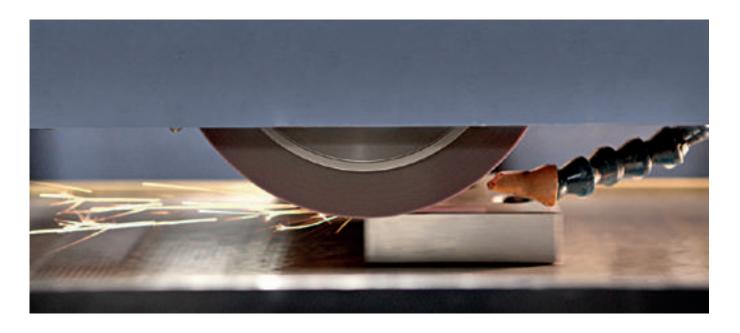

#### **MOLDING DEPARTMENT**

CNT Conta aims to make the most accurate design in the shortest time possible with the help of Conta's in-house tooling department. The tooling department consists of three groups: Design, Workshop, and Quality Control. The Design group makes the most suitable designs according to customer requirements, and then the designs are sent to the customers for evaluation. After getting approval from the customer, mold designs are sent to the workshop. In the workshop, all the molds will be made with high-precision CNC machines and be ready for the trial run. After the trial run and quality control check, the new design will be sent to the customer. From there, the mold will be sent to the production department upon getting approval from the customer.