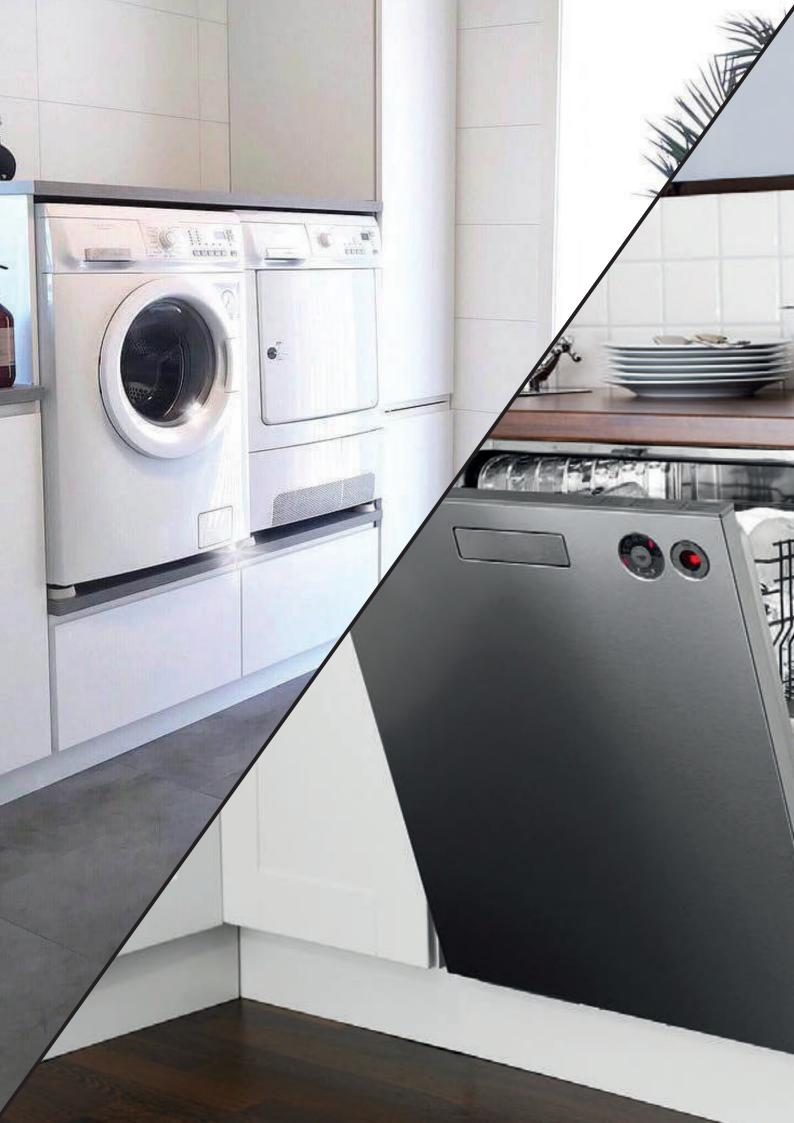

## **CNtWhiteGoodsGaskets**

TPE Based Gaskets <

- Washing Machines
- Dryers
- Dishwashers

- High durability against detergents and salts.
- Low compression set.
- High UV & Ozone resistance.
- Excellent cold & hot resistance.
- Easy installation.
- Excellent welding quality.
- High hardness scale from 20 ShA to 65 Sh D.
- No elongation problem.
- Stays firmly in the grove.
- 100% Recyclable.
- Colorable.
- REACH, RoHS & PAHs certified.