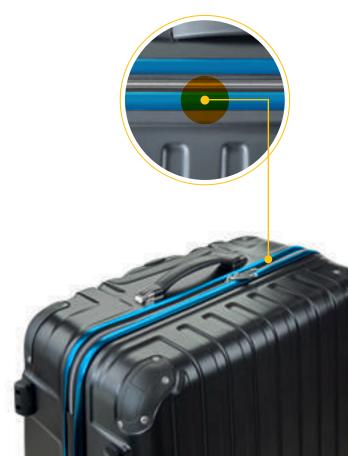

# **CNtLuggageGaskets**

TPE Based Gaskets

- It is human and environmentally friendly, does not contain carcinogens.
- It is 100% recyclable, does not pollute the nature. It can be produced in the desired color.
- It withstands harsh weather conditions thanks to its high UV and ozone resistance.
- It maintains its dimensional stability in hot or cold conditions; It works smoothly in a wide temperature range.
- It's clean; it does not pollute or bleed oil on the products.
- Inflammability can be achieved; Test results per DIN 4102-01 standard can be presented.
- Can be produced Co-ex or tri-ex.
- Compliant with European Standards ROSH, PAH, REACH, and RAL.