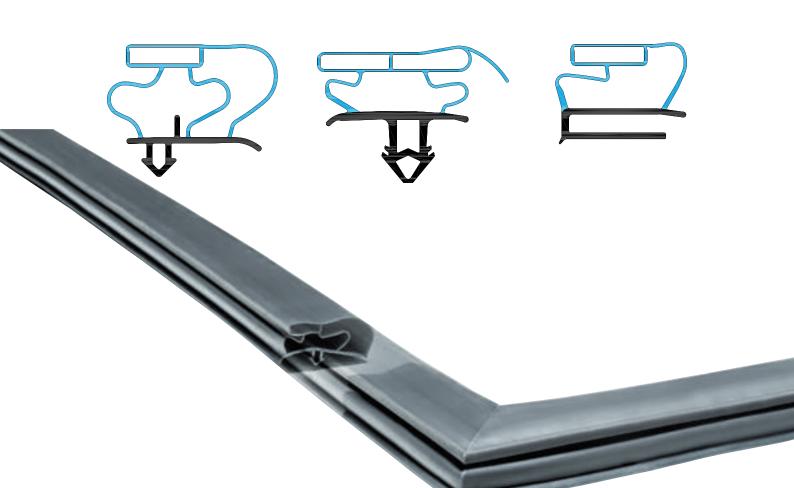

# **CNtRefrigeratorGaskets**

TPE Based Gaskets

- Eco-friendly.
- Compatible with food and human health.
- Maintains the compression set even in low temperatures.
- No need for hot-gas application in refrigerators.
- It has a low heat transfer coefficient.
- It does not need a conditioned environment during assembly.
- Easy installation.
- Excellent Thermal corner welding can be achieved.
- Excellent compression set.
- High UV-Ozone resistance.
- Excellent cold and hot resistance.
- 100% recyclable.
- Wide range of hardness (20 ShA-65 ShD).
- Colorable.
- REACH, RoHS and PAHs compatible.