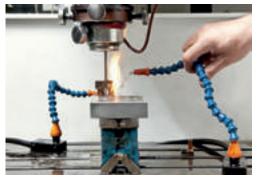

#### **MOLDING DEPARTMENT**

CNT Conta aims to make the most accurate design in the shortest time possible with the help of Conta's in-house tooling department. The tooling department consists of three groups: Design, Workshop, and Quality Control. The Design group makes the most suitable designs according to customer requirements, and then the designs are sent to the customers for evaluation. After getting approval from the customer, mold designs are sent to the workshop. In the workshop, all the molds will be made with high-precision CNC machines and be ready for the trial run. After the trial run and quality control check, the new design will be sent to the customer. From there, the mold will be sent to the production department upon getting approval from the customer.