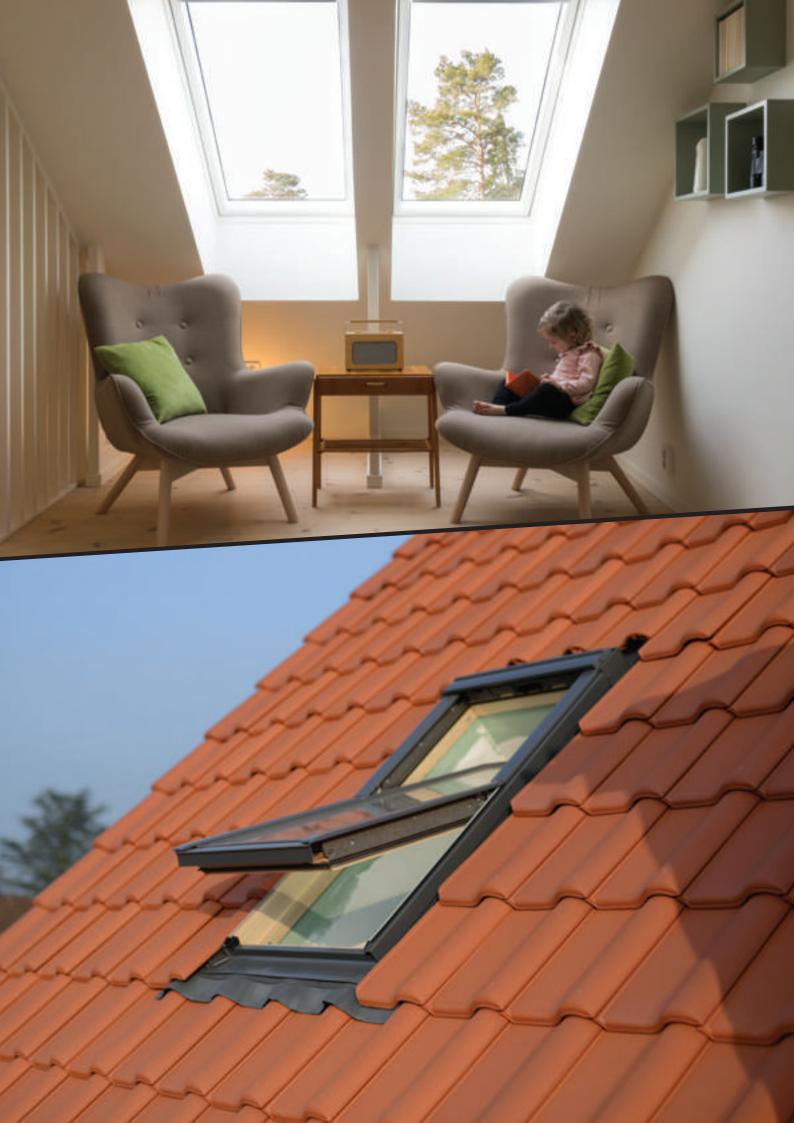

# **CNtRoofSystems**

TPE Based Gaskets

- Excellent Weather (air & tightness) and abrasion resistance, perfect sealing.
- Low permanent deformation.
- Can be multi produced as co-ex or tri-ex.
- No shrinkage problem and perfect placement in the profile gap.
- Easy insertion in the profile gap.
- Long service life with excellent performance.
- Raw materials are approved by RAL, CSTB, GOST and TSE standards.