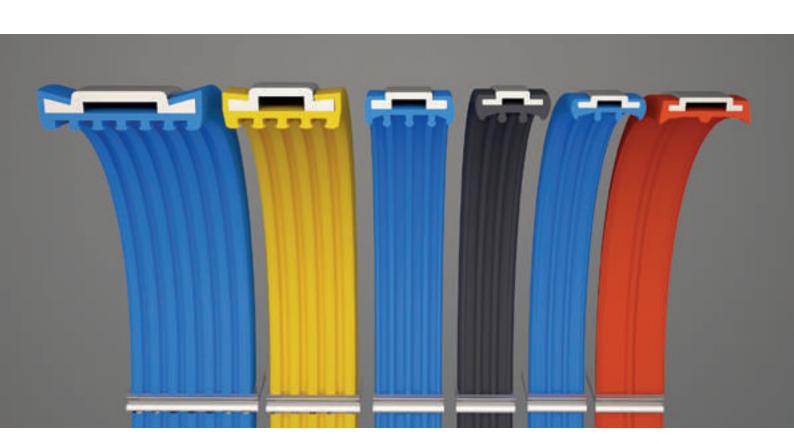

## **CNtWhiteGoodsGaskets**

TPE Based Gaskets <

- Washing Machines
- Dryers
- Dishwashers

- High durability against detergents and salts.
- Low compression set.
- High UV & Ozone resistance.
- Excellent cold & hot resistance.
- Easy installation.
- Excellent welding quality.
- High hardness scale from 20 ShA to 65 Sh D.
- No elongation problem.
- Stays firmly in the grove.
- 100% Recyclable.
- Colorable.
- REACH, RoHS & PAHs certified.