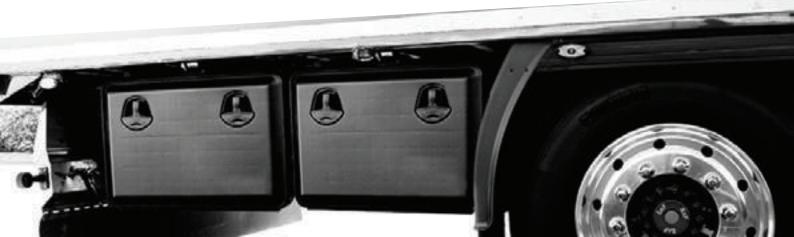

## **CNtTrailerGaskets**

TPE Based Gaskets <

- It will provide excellent sealing with the thermal corner welding capabilities.
- Thanks to its slip-coated surfaces, it requires less force when opening the doors.
- It will not crack, tear or disassemble while opening or closing the door.
- It will reduce the kinetic and static friction on the surfaces.
- It is easy to assemble. It won't need extra installing elements such as aluminum bars, screws.
- It saves time and labor costs due to its ease of assembly.
- It withstands harsh weather conditions thanks to its high UV & ozone resistance.
- It has an excellent compression set value. It does not cause a sealing problem even after time passes.
- ROSH, PAH and REASH compatible.

**Electrical Panel** 

Barrel Caps

Fire-Extinguisher Boxes

**Lighting System** 

Food Boxes

**Tool Boxes** 

Trailer Tool Boxes

Solar Systems