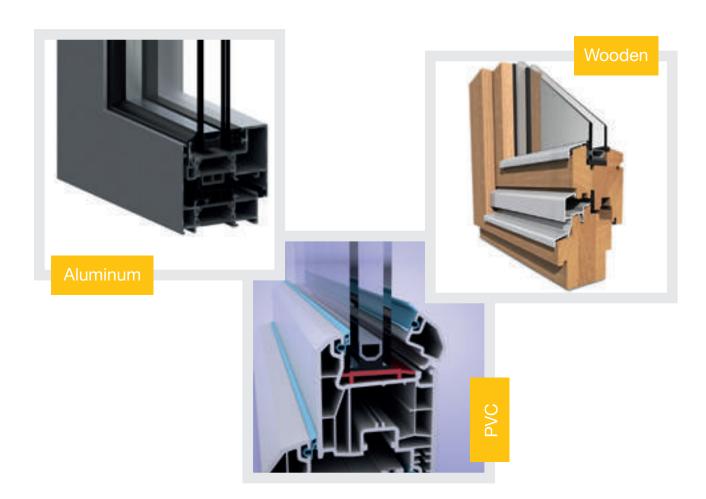

## Aluminum, Pvc, Wooden Door and Window Gaskets

#### **Application**

- Window and Door Systems
- Facade Systems
- Office Space Systems
- Shutter & Garage Door Systems
- Furniture Systems
- Solar Panel Systems

- Shortens the assembly time and minimizes the labor costs.
- No shrinking problem. It doesn't leave a stain on the profile, easy to clean.
- RAL, CST, GOST and TSE standards certified.
- Excellent compression set values .
- Provides excellent corner welds.
- Can be installed on the profile automatically.
- Can be produced with two (Co-ex) or three (tri-ex) different materials.
- Can be produced in different colors suitable for the profile.