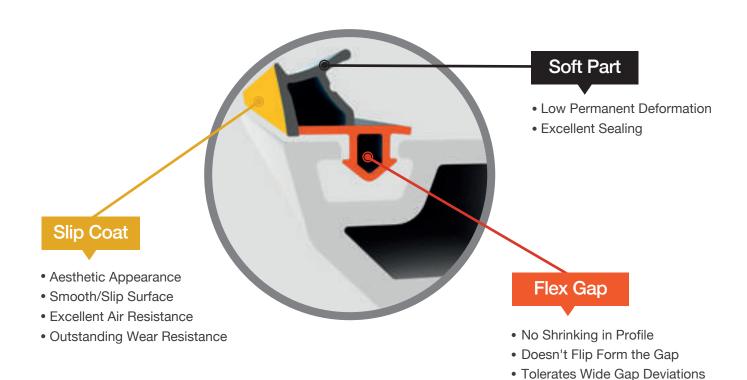

## **CNtTrailerGaskets**

TPE Based Gaskets <

- It will provide excellent sealing with the thermal corner welding capabilities.
- Thanks to its slip-coated surfaces, it requires less force when opening the doors.
- It will not crack, tear or disassemble while opening or closing the door.
- It will reduce the kinetic and static friction on the surfaces.
- It is easy to assemble. It won't need extra installing elements such as aluminum bars, screws.
- It saves time and labor costs due to its ease of assembly.
- It withstands harsh weather conditions thanks to its high UV & ozone resistance.
- It has an excellent compression set value. It does not cause a sealing problem even after time passes.
- ROSH, PAH and REASH compatible.