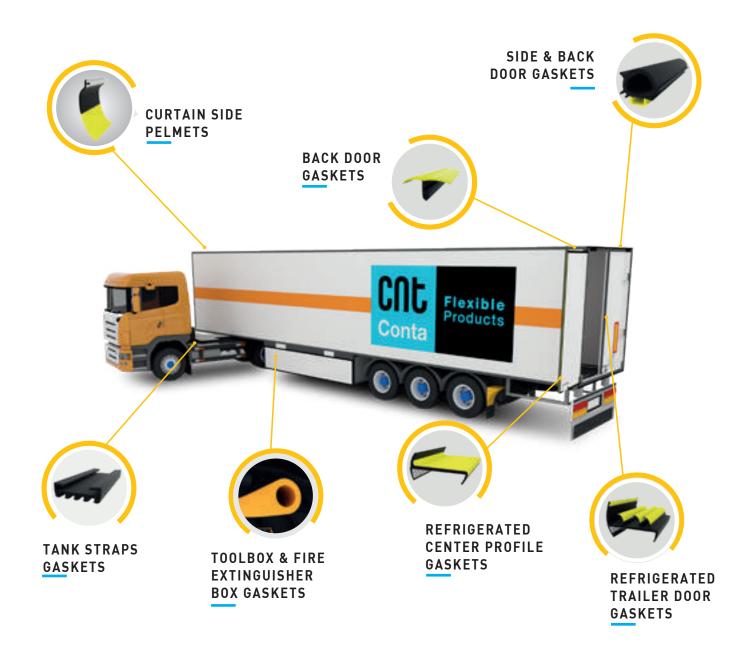

## **CNtTrailerGaskets**

TPE Based Gaskets <

- It will provide excellent sealing with the thermal corner welding capabilities.
- Thanks to its slip-coated surfaces, it requires less force when opening the doors.
- It will not crack, tear or disassemble while opening or closing the door.
- It will reduce the kinetic and static friction on the surfaces.
- It is easy to assemble. It won't need extra installing elements such as aluminum bars, screws.
- It saves time and labor costs due to its ease of assembly.
- It withstands harsh weather conditions thanks to its high UV & ozone resistance.
- It has an excellent compression set value. It does not cause a sealing problem even after time passes.
- ROSH, PAH and REASH compatible.