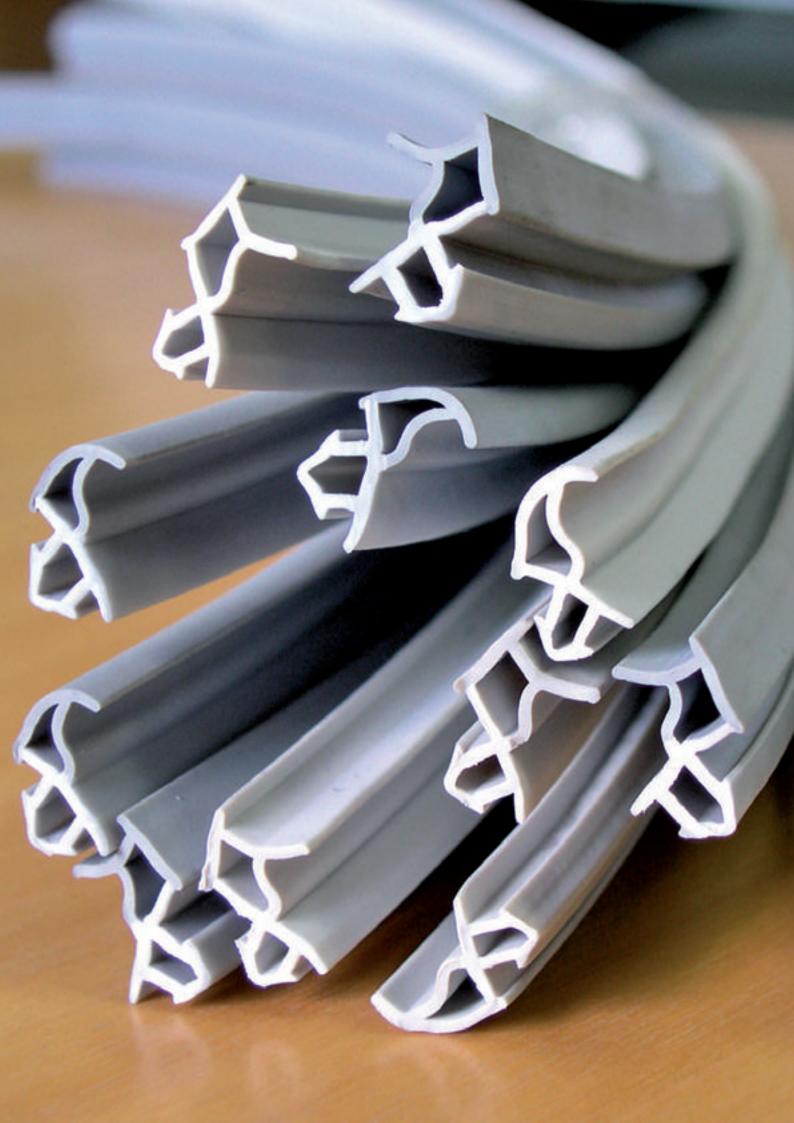

## Aluminum, Pvc, Wooden Door and Window Gaskets

#### **Application**

- Window and Door Systems
- Facade Systems
- Office Space Systems
- Shutter & Garage Door Systems
- Furniture Systems
- Solar Panel Systems

- Shortens the assembly time and minimizes the labor costs.
- No shrinking problem. It doesn't leave a stain on the profile, easy to clean.
- RAL, CST, GOST and TSE standards certified.
- Excellent compression set values .
- Provides excellent corner welds.
- Can be installed on the profile automatically.
- Can be produced with two (Co-ex) or three (tri-ex) different materials.
- Can be produced in different colors suitable for the profile.

### PVC Door & Window Sector

#### **Advantages**

- Due to the variability in gap sizes within the profiles, it eliminates
  the need for using seals in different dimensions, thus reducing
  seal stock costs.
- It eliminates the seal shrinkage that occurs during profile manufacturing and assembly.
- It easily fits into gaps of up to +/- 1mm that may occur in profiles.