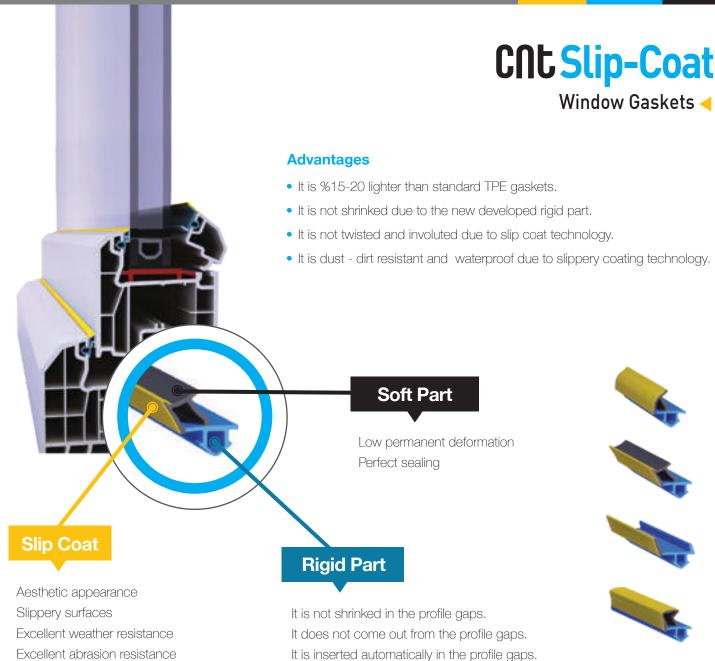

#### **Advantages**

- Due to the variability in gap sizes within the profiles, it eliminates
  the need for using seals in different dimensions, thus reducing
  seal stock costs.
- It eliminates the seal shrinkage that occurs during profile manufacturing and assembly.
- It easily fits into gaps of up to +/- 1mm that may occur in profiles.

• Reduces Stock Costs

## COMFORT OF SEAL IN VARIABLE GAPS