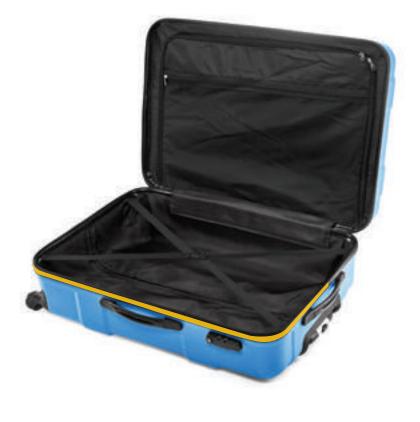

# **CNtLuggageGaskets**

TPE Based Gaskets

- It is human and environmentally friendly, does not contain carcinogens.
- It is 100% recyclable, does not pollute the nature. It can be produced in the desired color.
- It withstands harsh weather conditions thanks to its high UV and ozone resistance.
- It maintains its dimensional stability in hot or cold conditions; It works smoothly in a wide temperature range.
- It's clean; it does not pollute or bleed oil on the products.
- Inflammability can be achieved; Test results per DIN 4102-01 standard can be presented.
- Can be produced Co-ex or tri-ex.
- Compliant with European Standards ROSH, PAH, REACH, and RAL.