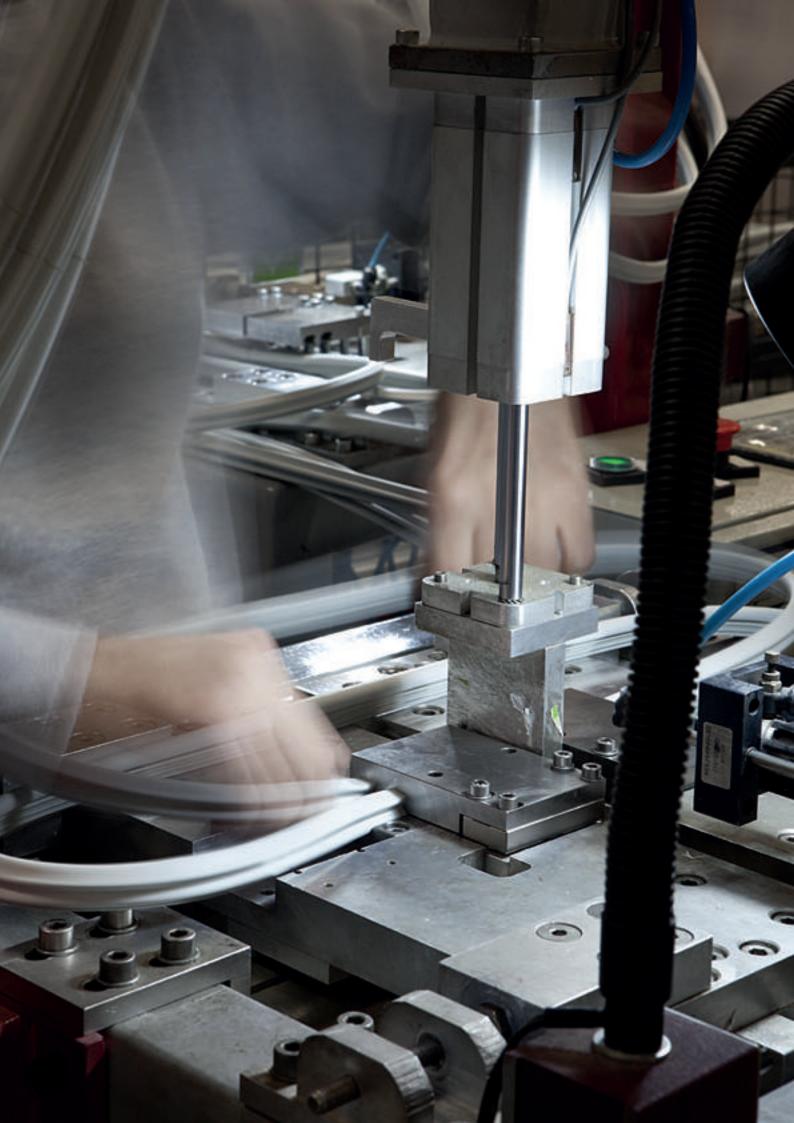

#### **MOLDING DEPARTMENT**

CNT Conta aims to make the most accurate design in the shortest time possible with the help of Conta's in-house tooling department. The tooling department consists of three groups: Design, Workshop, and Quality Control. The Design group makes the most suitable designs according to customer requirements, and then the designs are sent to the customers for evaluation. After getting approval from the customer, mold designs are sent to the workshop. In the workshop, all the molds will be made with high-precision CNC machines and be ready for the trial run. After the trial run and quality control check, the new design will be sent to the customer. From there, the mold will be sent to the production department upon getting approval from the customer.