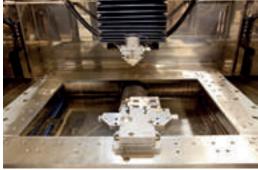

#### **MOLDING DEPARTMENT**

CNT Conta aims to make the most accurate design in the shortest time possible with the help of Conta's in-house tooling department. The tooling department consists of three groups: Design, Workshop, and Quality Control. The Design group makes the most suitable designs according to customer requirements, and then the designs are sent to the customers for evaluation. After getting approval from the customer, mold designs are sent to the workshop. In the workshop, all the molds will be made with high-precision CNC machines and be ready for the trial run. After the trial run and quality control check, the new design will be sent to the customer. From there, the mold will be sent to the production department upon getting approval from the customer.