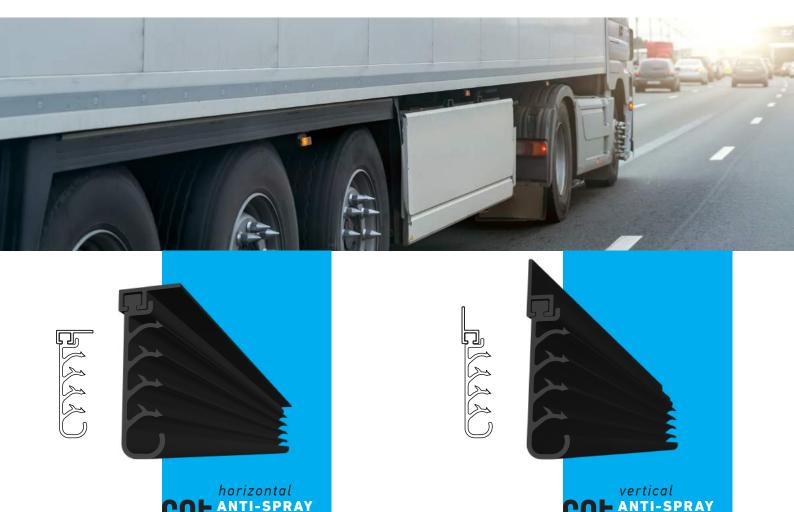

## CNtAntiSpraySideBarier For Trailers

Experience the next level of road safety and cleanliness **CNT Anti-Spray Side Barier** designed specifically for trailers. Engineered for optimal performance, our product ensures a safer, cleaner, and more efficient driving experience.

## reduce spray increase safety